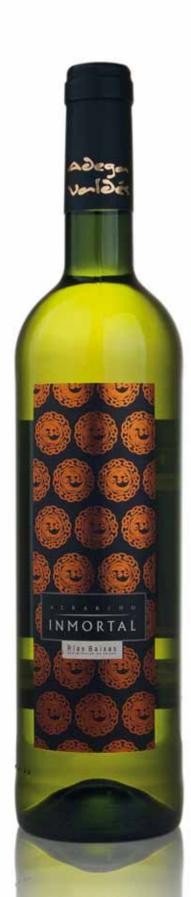

# INMORTAL

A wine with a modern cut which takes full advantage of every drop from the press.
Clearing is cold and fermentation at very low temperatures.

## Sight:

Greenish Straw yellow with golden tinges.

#### Nose:

Marked herbaceous nose, mainly field and bush herbs that dominate the tones of the ripe, white fruit.

## Mouthfeel:

Crisp with a strong fruit and citric character.

### Pairing:

Perfect with starters, meat, fish and shellfish dishes.

ALCOHOL CONTENT: 12,5 % Vol TOTAL ACIDITY: 5,8 g/l. VOLATILE ACIDITY: 0,2 g/l. SULPHUR DIOXIDE FREE: 28 mg/l. SULPHUR DIOXIDE TOTAL: 67 mg/l. RESIDUAL SUGARS: 1,7 g/l.

PH: 3,4 DENSITY: 0,992